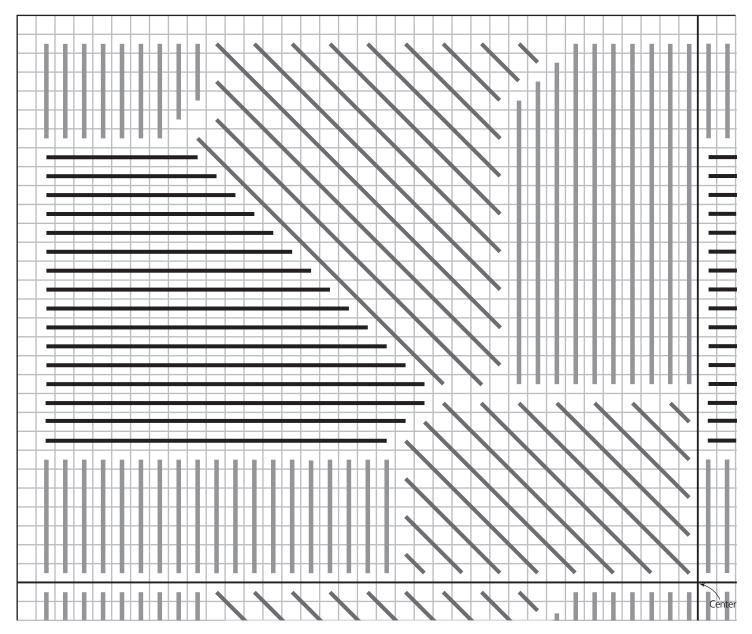

full-size template

**Ambivalence** 

Cut along the lines around the edges, tile and tape the sheets together. \*Please set the print settings to "actual size." (1 cell = 5 mm)