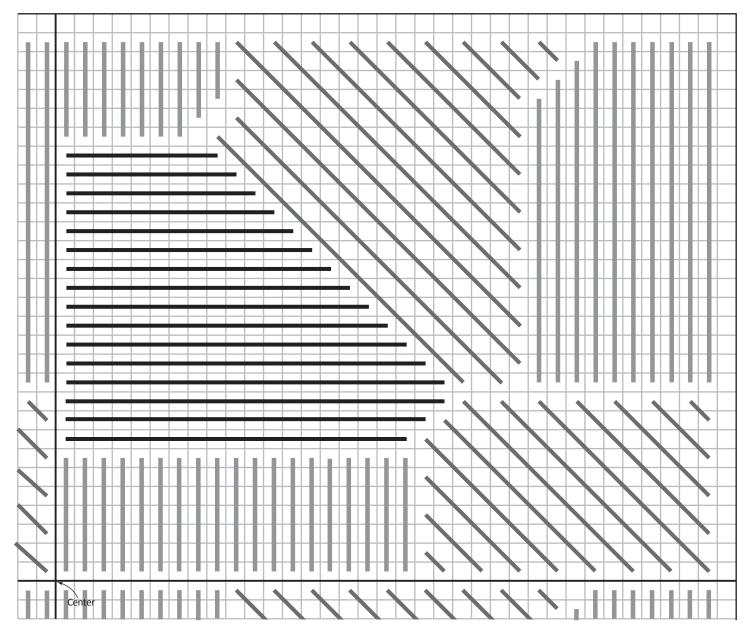

full-size template

**Ambivalence** 

Cut along the lines around the edges, tile and tape the sheets together. \*Please set the print settings to "actual size." (1 cell = 5 mm)

<sup>※</sup>Unauthorized reproduction (copying), reprinting, distribution, use for commercial purposes such as sales of finished products is prohibited.