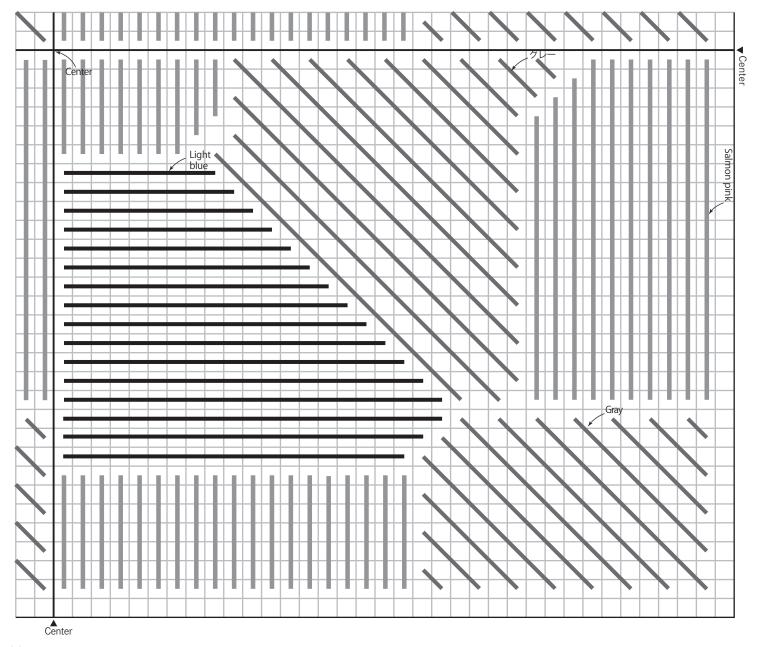

full-size template

**Ambivalence** 

Cut along the lines around the edges, tile and tape the sheets together. \*Please set the print settings to "actual size." (1 cell = 5 mm)

※Unauthorized reproduction (copying), reprinting, distribution, use for commercial purposes such as sales of finished products is prohibited.