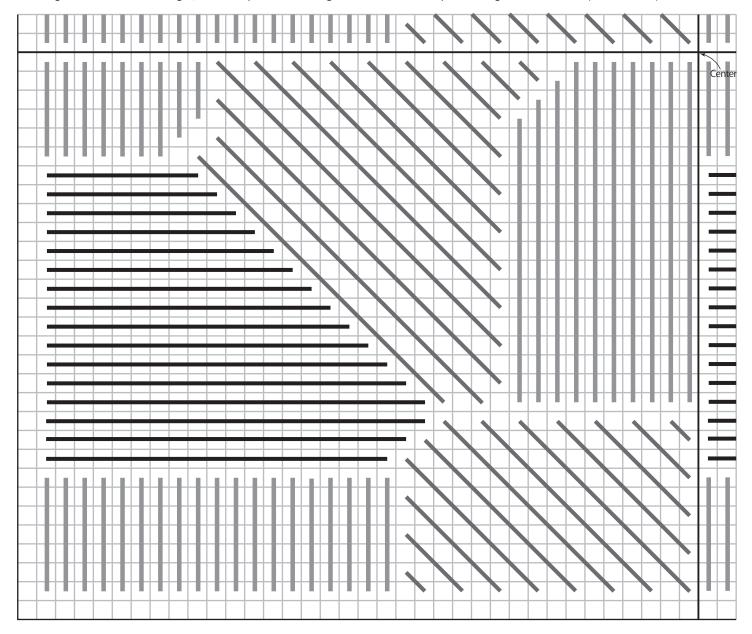

full-size template

**Ambivalence** 

Cut along the lines around the edges, tile and tape the sheets together. \*Please set the print settings to "actual size." (1 cell = 5 mm)

<sup>Winauthorized reproduction (copying), reprinting, distribution,</sup> use for commercial purposes such as sales of finished products is prohibited.