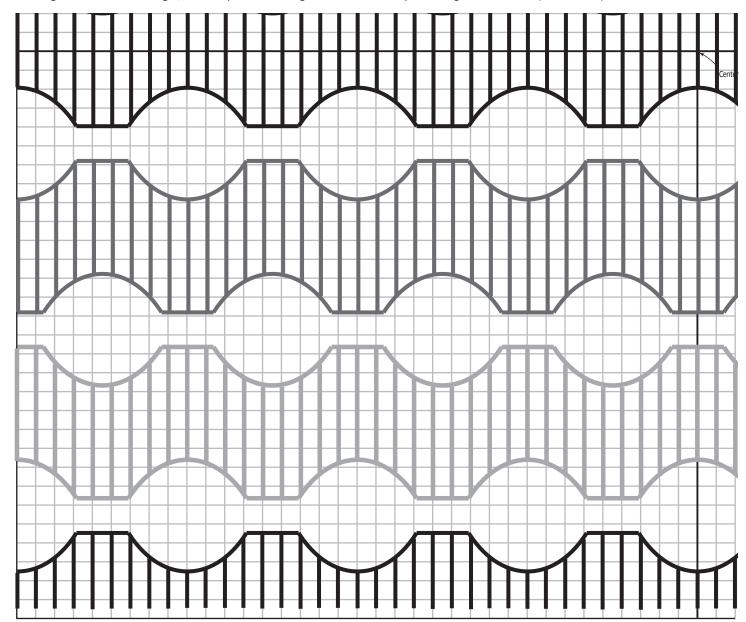

Cut along the lines around the edges, tile and tape the sheets together. \*Please set the print settings to "actual size." (1 cell = 5 mm)

full-size template

Beads

W Unauthorized reproduction (copying), reprinting, distribution, use for commercial purposes such as sales of finished products is prohibited.