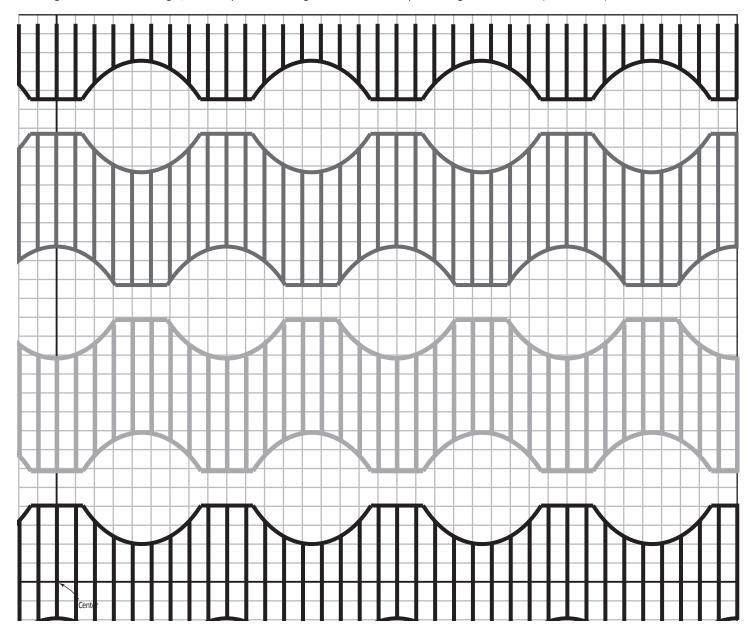

Cut along the lines around the edges, tile and tape the sheets together. \*Please set the print settings to "actual size." (1 cell = 5 mm)

full-size template

Beads

\*Unauthorized reproduction (copying), reprinting, distribution, use for commercial purposes such as sales of finished products is prohibited.