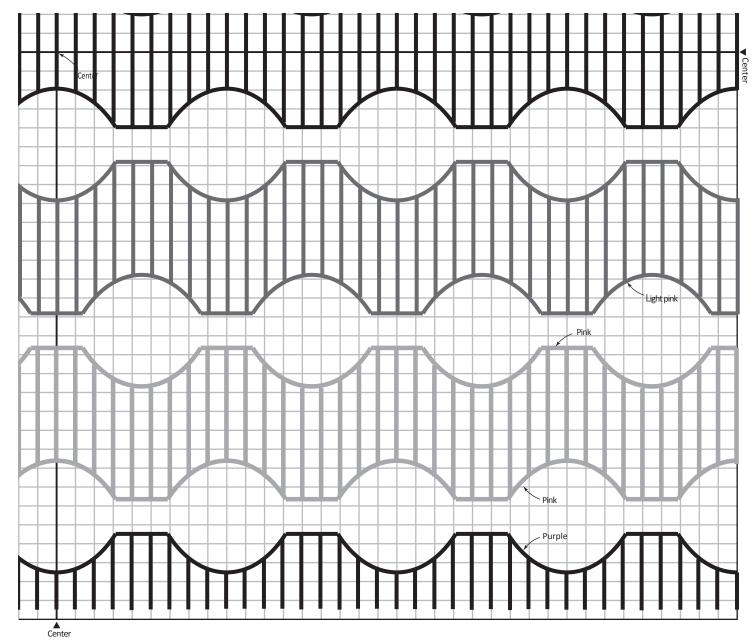

Cut along the lines around the edges, tile and tape the sheets together. \*Please set the print settings to "actual size." (1 cell = 5 mm)

full-size template

Beads

\*Unauthorized reproduction (copying), reprinting, distribution, use for commercial purposes such as sales of finished products is prohibited.