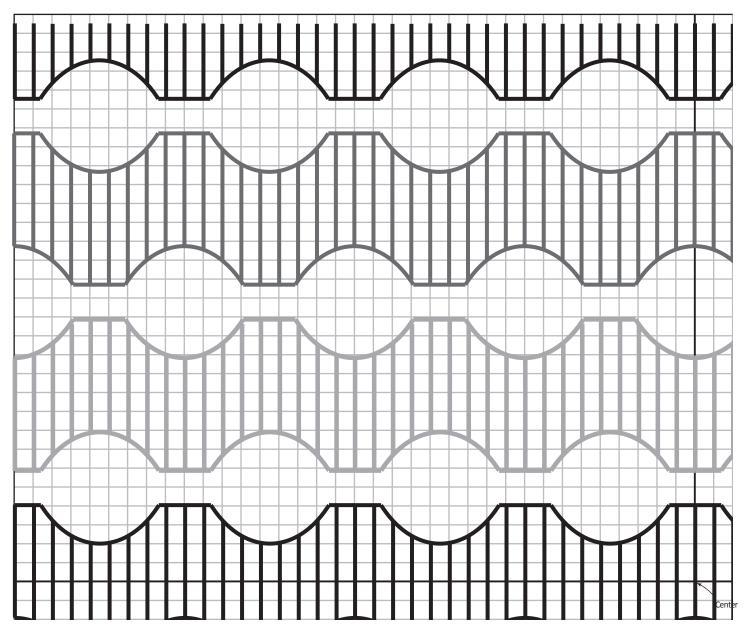

Cut along the lines around the edges, tile and tape the sheets together. \*Please set the print settings to "actual size." (1 cell = 5 mm)

full-size template

Beads

W Unauthorized reproduction (copying), reprinting, distribution, use for commercial purposes such as sales of finished products is prohibited.