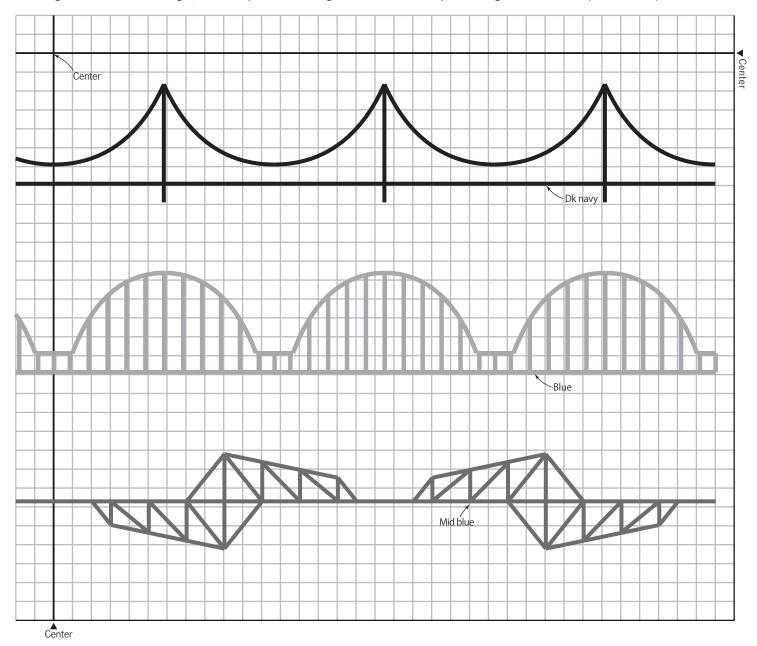

full-size template

Bridges

Cut along the lines around the edges, tile and tape the sheets together. \*Please set the print settings to "actual size." (1 cell = 5 mm)

Winauthorized reproduction (copying), reprinting, distribution, use for commercial purposes such as sales of finished products is prohibited