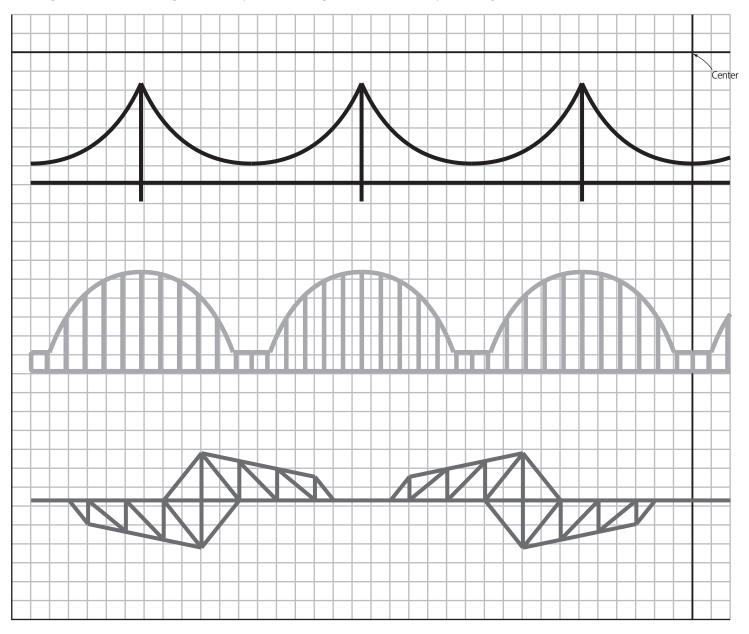

full-size template

Bridges

Cut along the lines around the edges, tile and tape the sheets together. \*Please set the print settings to "actual size." (1 cell = 5 mm)

<sup>※</sup> Unauthorized reproduction (copying), reprinting, distribution, use for commercial purposes such as sales of finished products is prohibited.