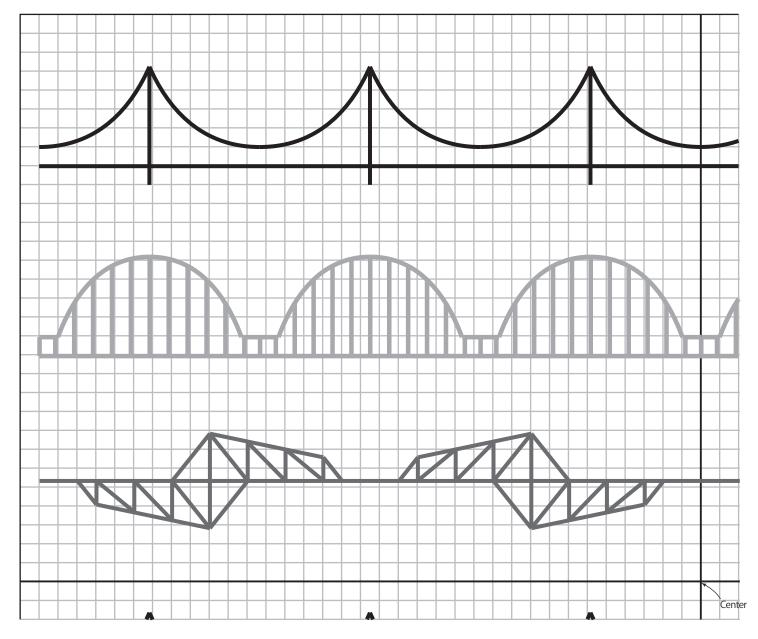

full-size template

Bridges

Cut along the lines around the edges, tile and tape the sheets together. \*Please set the print settings to "actual size." (1 cell = 5 mm)

<sup>※</sup>Unauthorized reproduction (copying), reprinting, distribution, use for commercial purposes such as sales of finished products is prohibited.