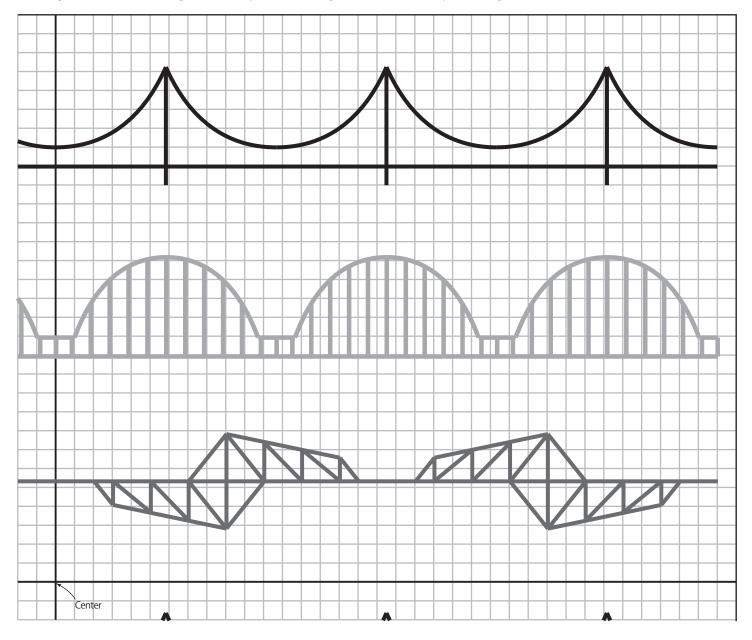

full-size template

Bridges

Cut along the lines around the edges, tile and tape the sheets together. \*Please set the print settings to "actual size." (1 cell = 5 mm)

<sup>※</sup>Unauthorized reproduction (copying), reprinting, distribution, use for commercial purposes such as sales of finished products is prohibited.