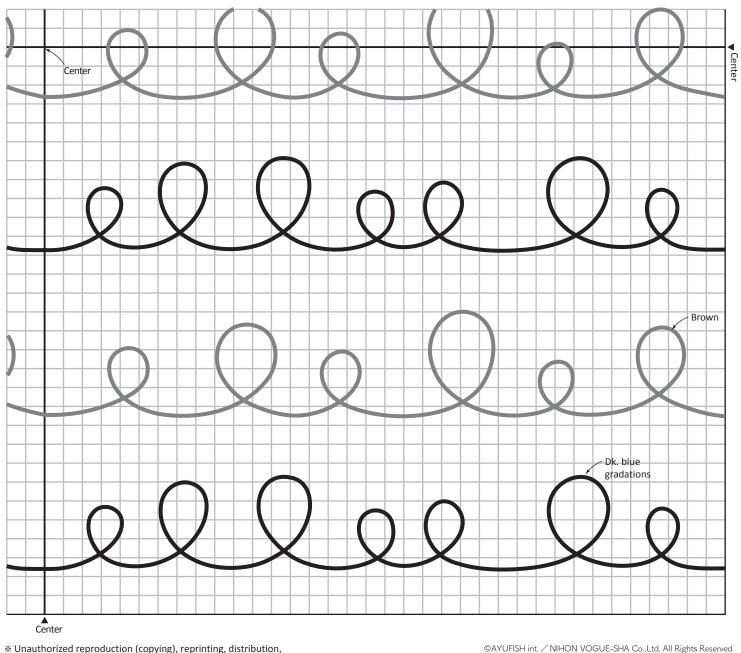

Cut along the lines around the edges, tile and tape the sheets together. \*Please set the print settings to "actual size." (1 cell = 5 mm)

full-size template Graffiti

W Unauthorized reproduction (copying), reprinting, distribution, use for commercial purposes such as sales of finished products is prohibited.