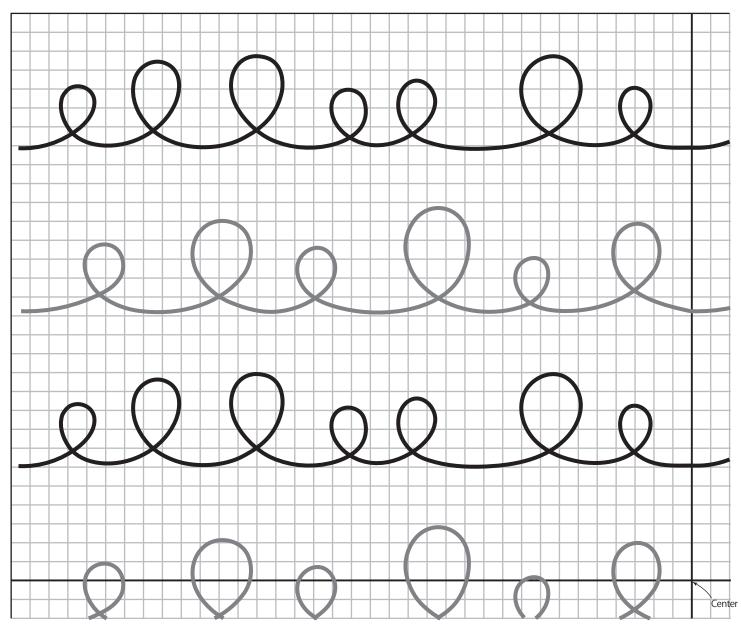

Cut along the lines around the edges, tile and tape the sheets together. \*Please set the print settings to "actual size." (1 cell = 5 mm)

full-size template

Graffiti

W Unauthorized reproduction (copying), reprinting, distribution, use for commercial purposes such as sales of finished products is prohibited. ©AYUFISH int. / NIHON VOGUE-SHA Co.,Ltd. All Rights Reserved