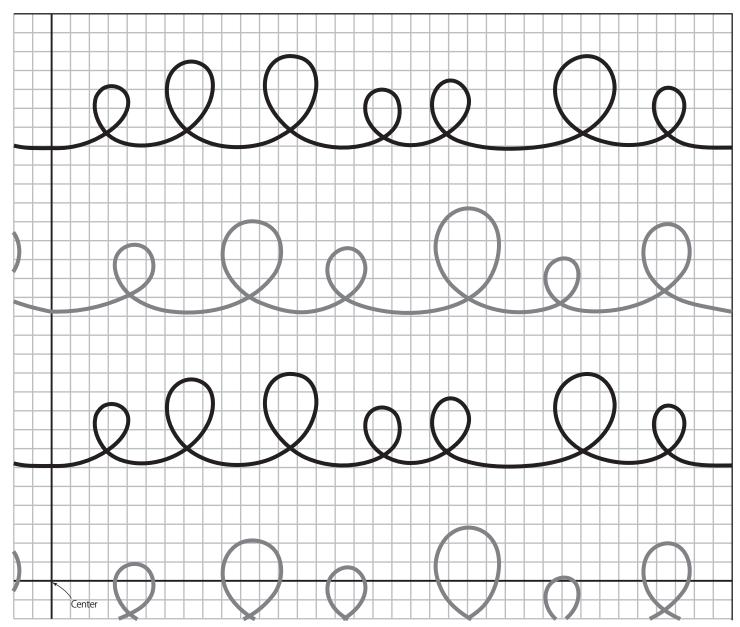

Cut along the lines around the edges, tile and tape the sheets together. \*Please set the print settings to "actual size." (1 cell = 5 mm)

full-size templates Graffiti

\*Unauthorized reproduction (copying), reprinting, distribution, use for commercial purposes such as sales of finished products is prohibited. ©AYUFISH int. / NIHON VOGUE-SHA Co.,Ltd. All Rights Reserved