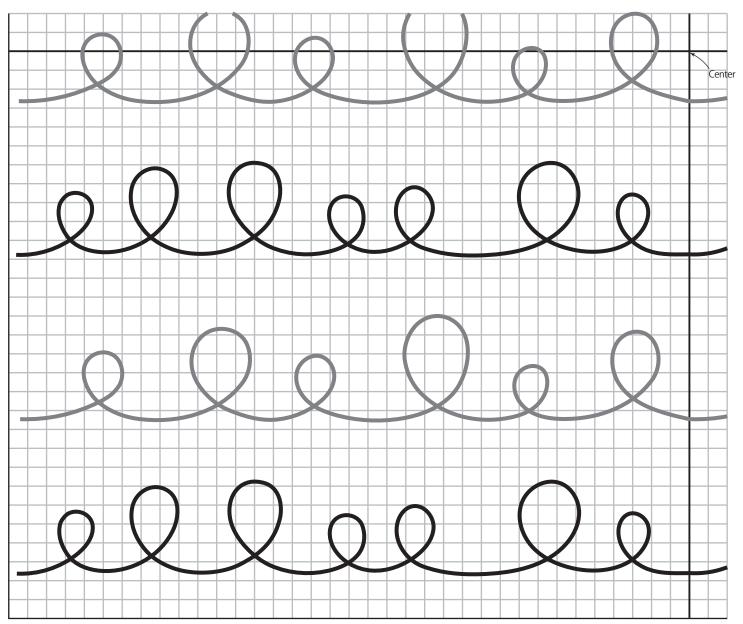

Cut along the lines around the edges, tile and tape the sheets together. \*Please set the print settings to "actual size." (1 cell = 5 mm)

full-size template

Graffiti

W Unauthorized reproduction (copying), reprinting, distribution, use for commercial purposes such as sales of finished products is prohibited. ©AYUFISH int. / NIHON VOGUE-SHA Co.,Ltd. All Rights Reserved