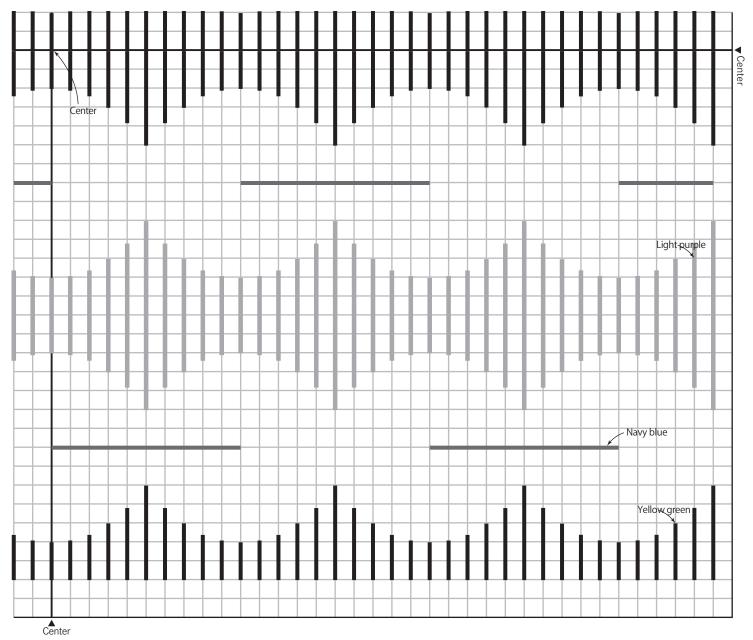

full-size template en

Cut along the lines around the edges, tile and tape the sheets together. \*Please set the print settings to "actual size." (1 cell = 5 mm))

Unauthorized reproduction (copying), reprinting, distribution, use for commercial purposes such as sales of finished products is prohibited.