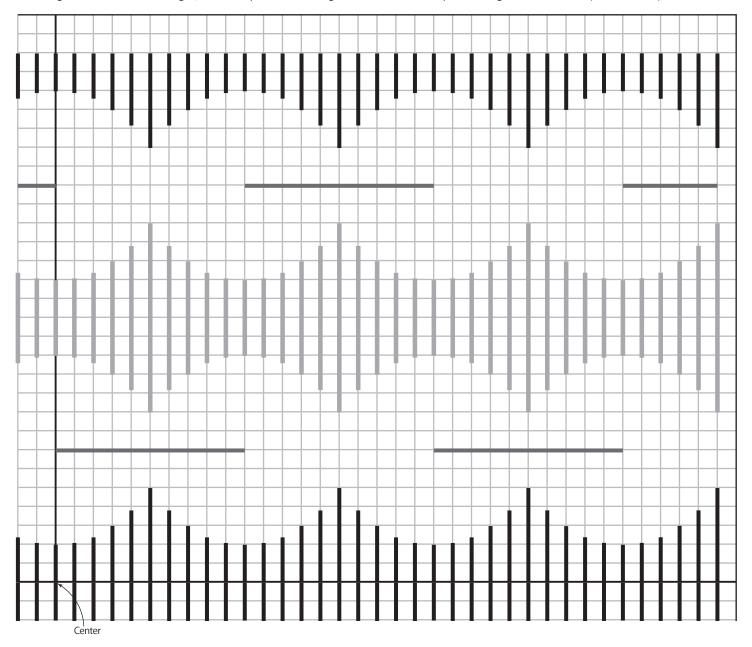

full-size template

en

Cut along the lines around the edges, tile and tape the sheets together. \*Please set the print settings to "actual size." (1 cell = 5 mm)

Unauthorized reproduction (copying), reprinting, distribution, use for commercial purposes such as sales of finished products is prohibited.