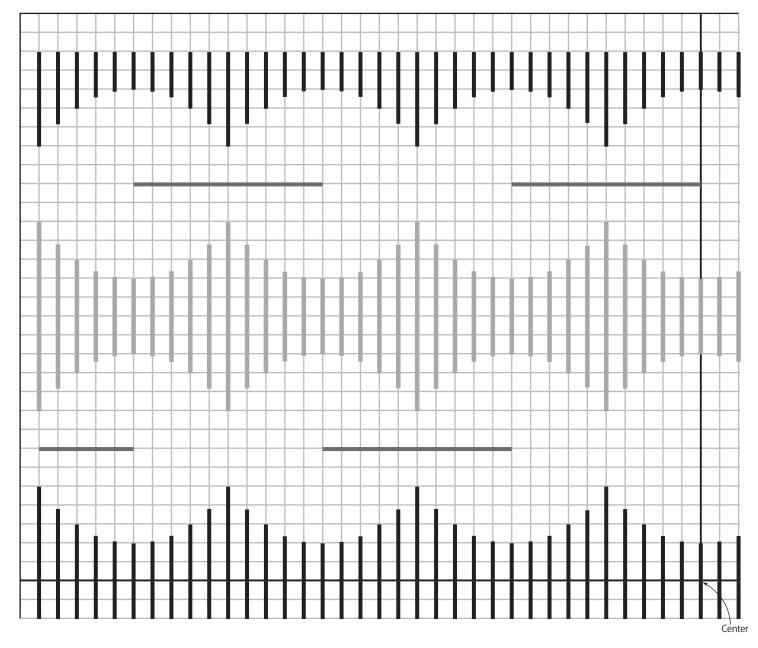

full-size template en

Cut along the lines around the edges, tile and tape the sheets together. \*Please set the print settings to "actual size." (1 cell = 5 mm)

Unauthorized reproduction (copying), reprinting, distribution, use for commercial purposes such as sales of finished products is prohibited.