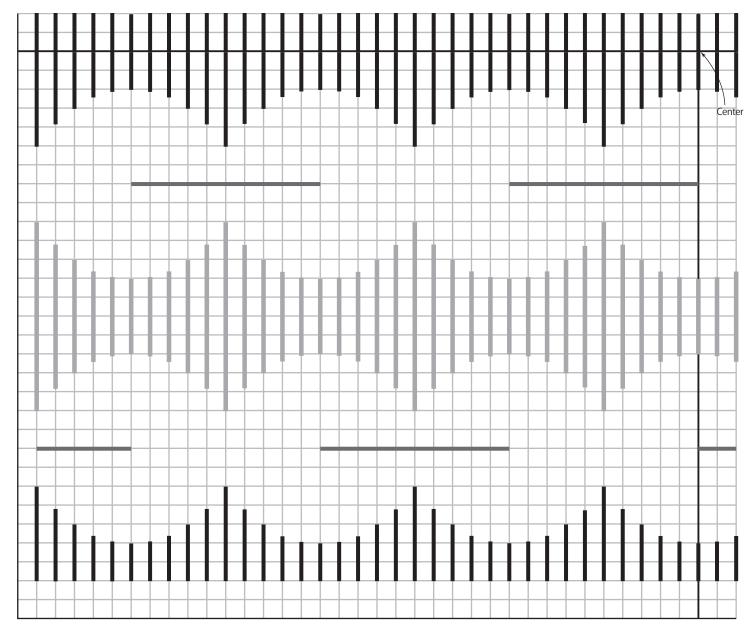

full-size template en

Cut along the lines around the edges, tile and tape the sheets together. \*Please set the print settings to "actual size." (1 cell = 5 mm)

Unauthorized reproduction (copying), reprinting, distribution, use for commercial purposes such as sales of finished products is prohibited.