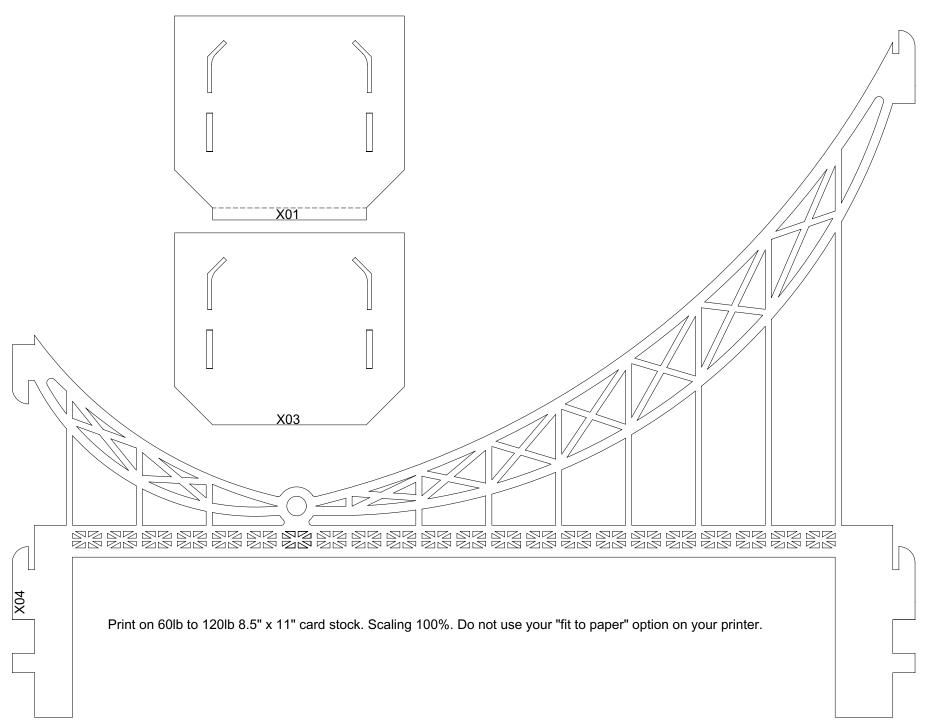

Print on 60lb to 120lb 8.5" x 11" card stock. Scaling 100%. Do not use your "fit to paper" option on your printer.





Print on 60lb to 120lb 8.5" x 11" card stock. Scaling 100%. Do not use your "fit to paper" option on your printer.





Print on 60lb to 120lb 8.5" x 11" card stock. Scaling 100%. Do not use your "fit to paper" option on your printer.















Print on 60lb to 120lb 8.5" x 11" card stock. Scaling 100%. Do not use your "fit to paper" option on your printer.



Print on 60lb to 120lb 8.5" x 11" card stock. Scaling 100%. Do not use your "fit to paper" option on your printer.





## Don't print this page.

Cut 27.5" x 22.5" and 27.5" x 4.5" stiff cardboards. Glue a paper strip to joint them.
Then, use pencil to draw a 45° line as shown in the figure.

Unit: inch