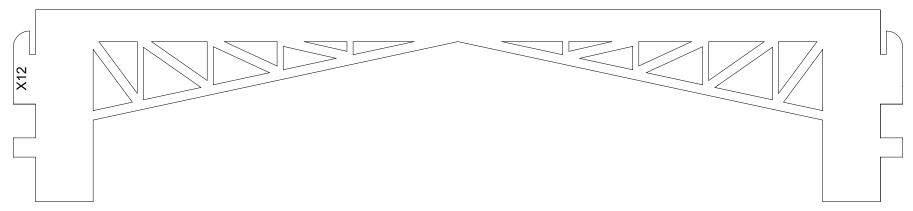

Print on 60lb to 120lb 8.5" x 11" card stock. Scaling 100%. Do not use your "fit to paper" option on your printer.

Print on 60lb to 120lb 8.5" x 11" card stock. Scaling 100%. Do not use your "fit to paper" option on your printer.