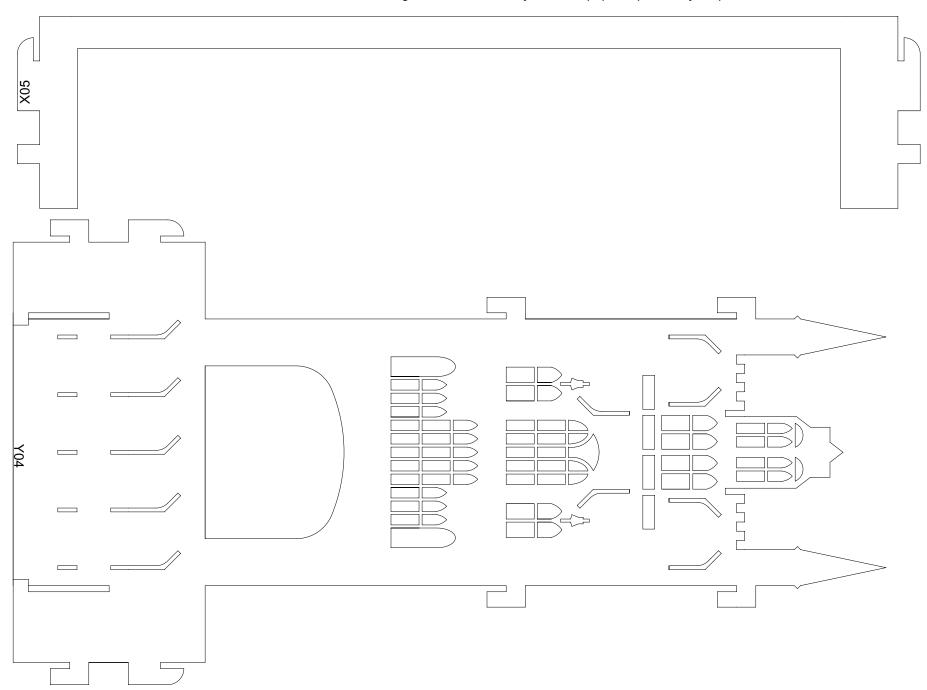

Print on 60lb to 120lb 8.5" x 11" card stock. Scaling 100%. Do not use your "fit to paper" option on your printer.

Print on 60lb to 120lb 8.5" x 11" card stock. Scaling 100%. Do not use your "fit to paper" option on your printer.