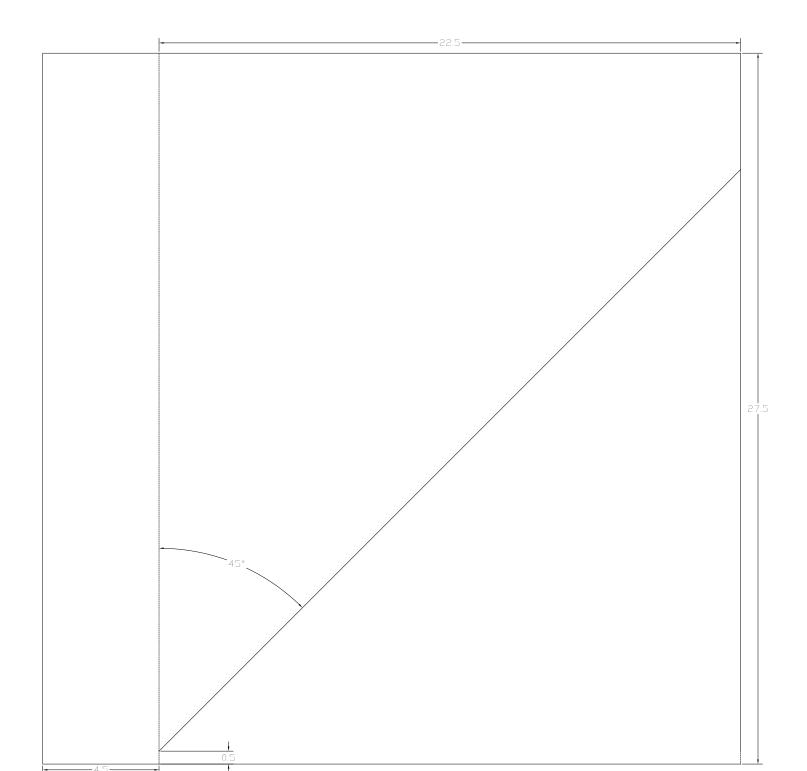

## Don't print this page.

Cut 27.5" x 22.5" and 27.5" x 4.5" stiff cardboards. Glue a paper strip to joint them.
Then, use pencil to draw a 45° line as shown in the figure.

Unit: inch