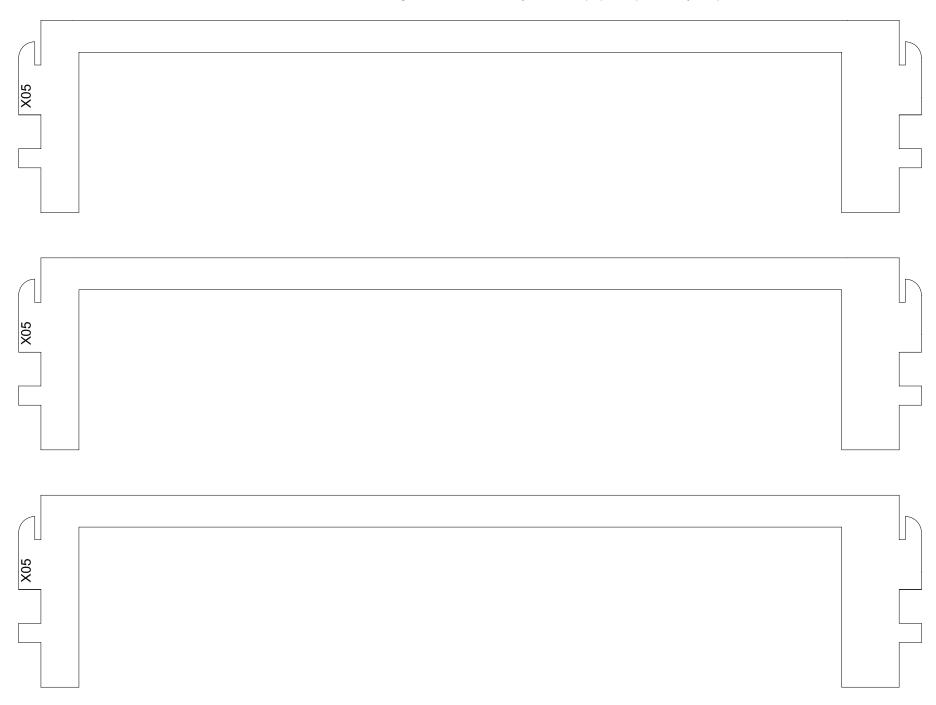

Print on 60lb to 120lb 8.5" x 11" card stock. Scaling 100%. Do not use your "fit to paper" option on your printer.





Print on 60lb to 120lb 8.5" x 11" card stock. Scaling 100%. Do not use your "fit to paper" option on your printer.





Print on 60lb to 120lb 8.5" x 11" card stock. Scaling 100%. Do not use your "fit to paper" option on your printer.















Print on 60lb to 120lb 8.5" x 11" card stock. Scaling 100%. Do not use your "fit to paper" option on your printer.



Print on 60lb to 120lb 8.5" x 11" card stock. Scaling 100%. Do not use your "fit to paper" option on your printer.





## Don't print this page.

Cut 27.5" x 22.5" and 27.5" x 4.5" stiff cardboards. Glue a paper strip to joint them.
Then, use pencil to draw a 45° line as shown in the figure.

Unit: inch