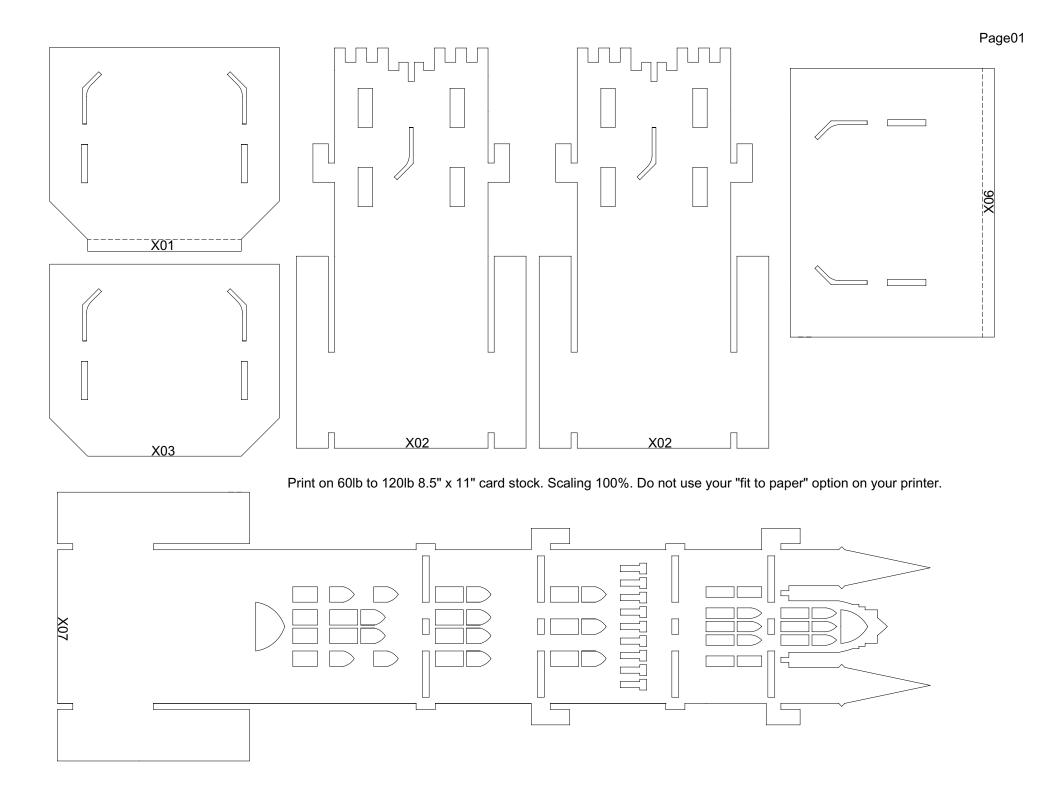

Print on 60lb to 120lb 8.5" x 11" card stock. Scaling 100%. Do not use your "fit to paper" option on your printer.

Print on 60lb to 120lb 8.5" x 11" card stock. Scaling 100%. Do not use your "fit to paper" option on your printer.