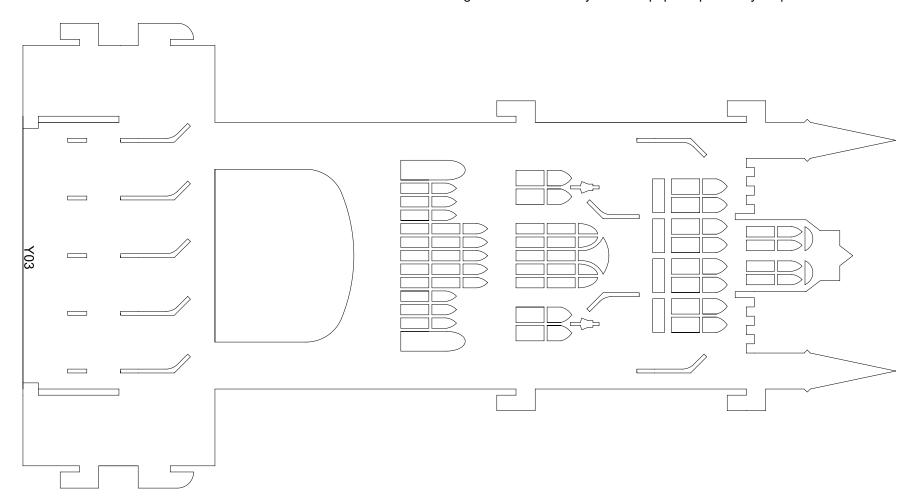

Print on 60lb to 120lb 8.5" x 11" card stock. Scaling 100%. Do not use your "fit to paper" option on your printer.

Print on 60lb to 120lb 8.5" x 11" card stock. Scaling 100%. Do not use your "fit to paper" option on your printer.