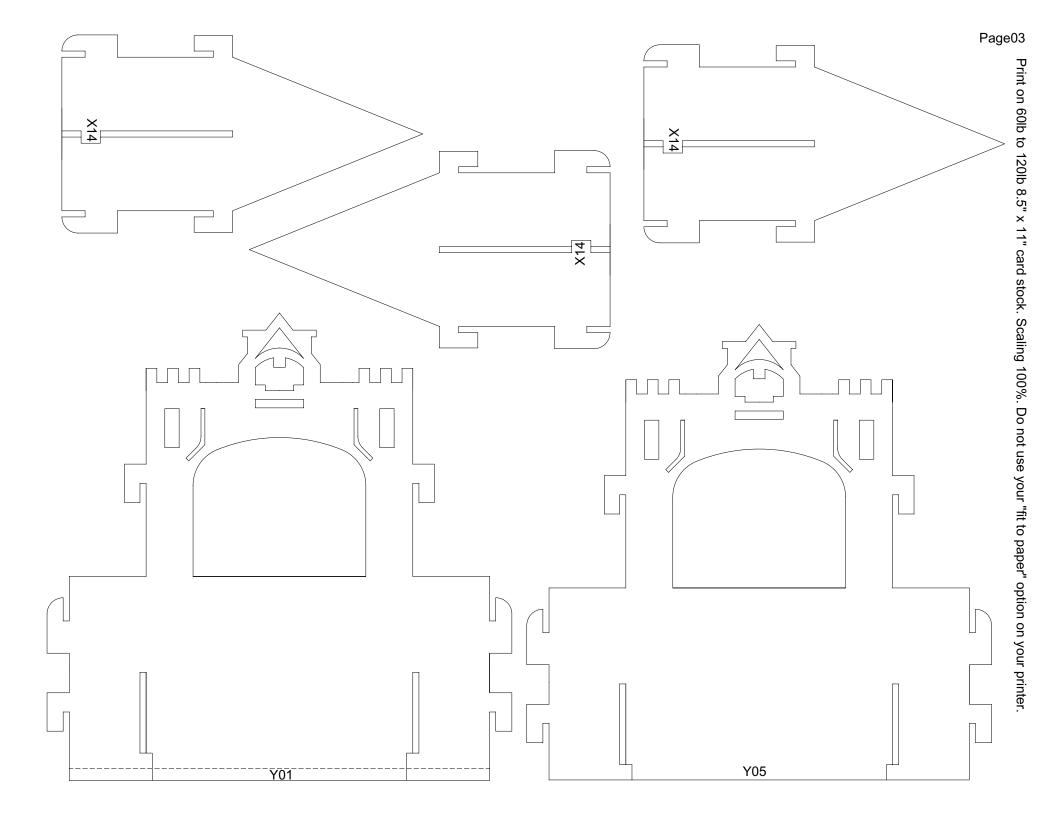

Print on 60lb to 120lb 8.5" x 11" card stock. Scaling 100%. Do not use your "fit to paper" option on your printer.

Print on 60lb to 120lb 8.5" x 11" card stock. Scaling 100%. Do not use your "fit to paper" option on your printer.