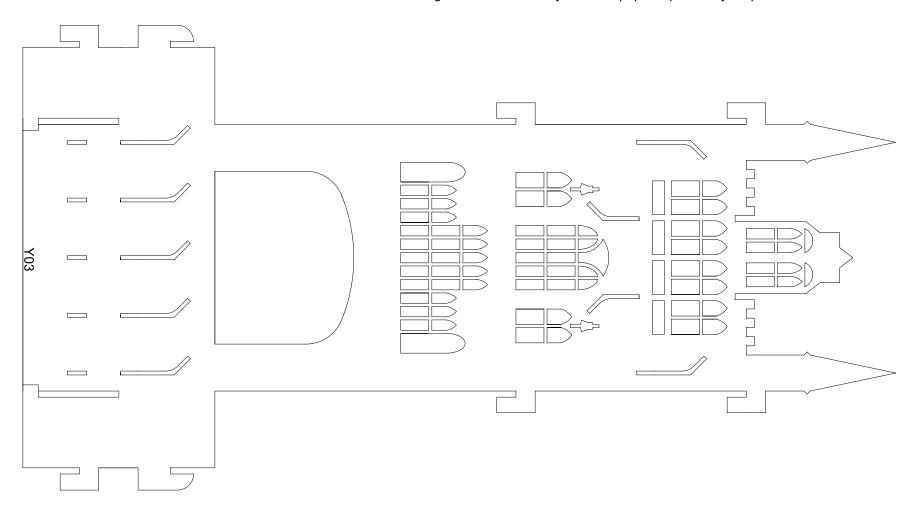

Print on 60lb to 120lb 8.5" x 11" card stock. Scaling 100%. Do not use your "fit to paper" option on your printer.