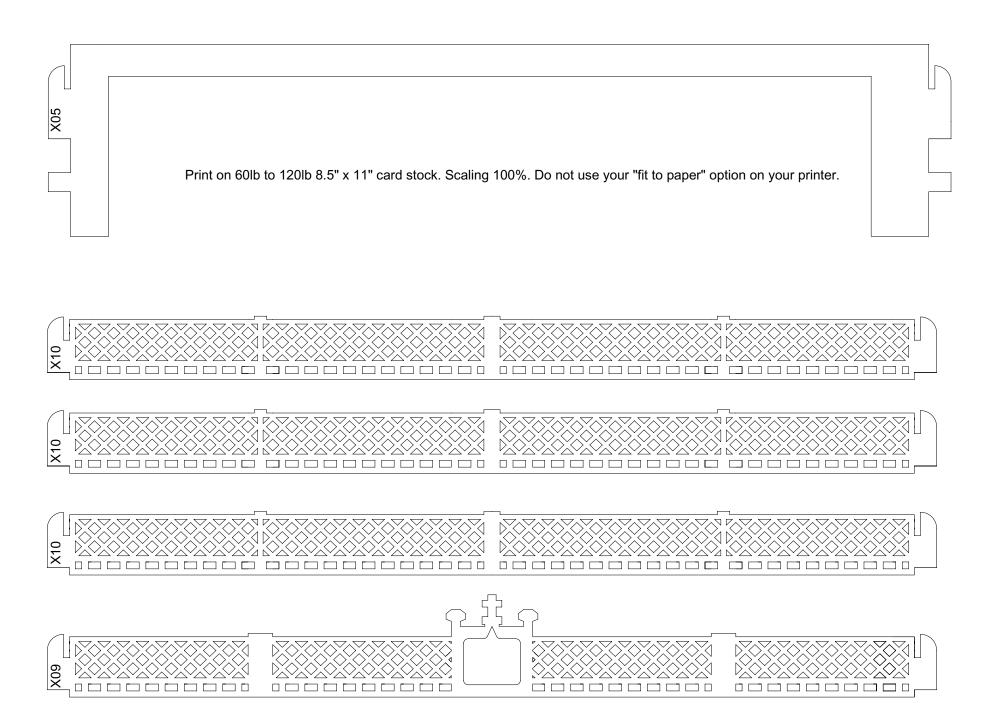

Print on 60lb to 120lb 8.5" x 11" card stock. Scaling 100%. Do not use your "fit to paper" option on your printer.