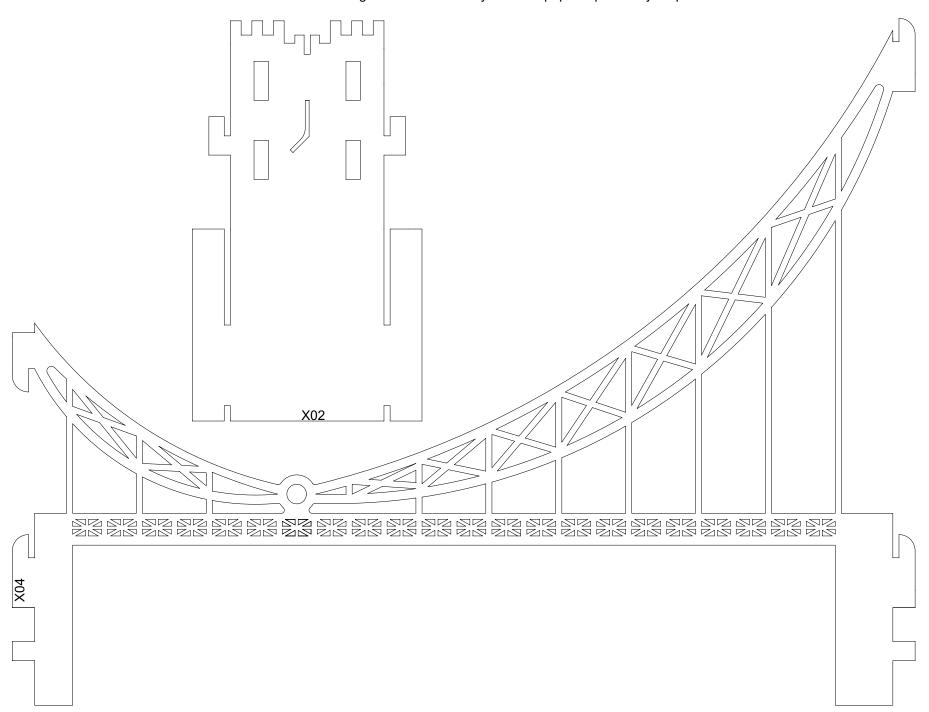

Print on 60lb to 120lb 8.5" x 11" card stock. Scaling 100%. Do not use your "fit to paper" option on your printer.