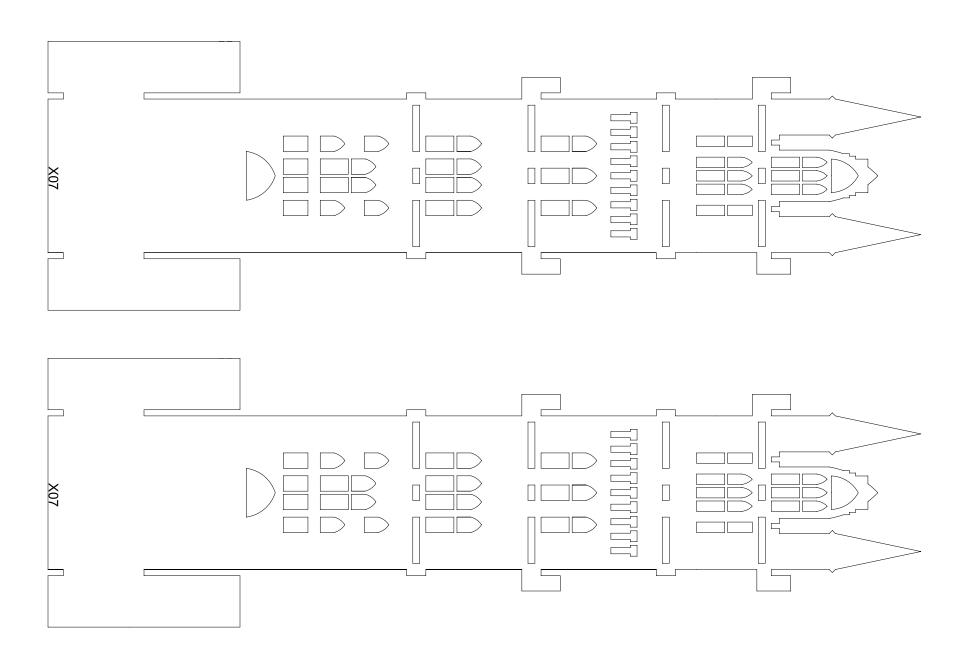

Print on 60lb to 120lb 8.5" x 11" card stock. Scaling 100%. Do not use your "fit to paper" option on your printer.

Print on 60lb to 120lb 8.5" x 11" card stock. Scaling 100%. Do not use your "fit to paper" option on your printer.

Print on 60lb to 120lb 8.5" x 11" card stock. Scaling 100%. Do not use your "fit to paper" option on your printer.