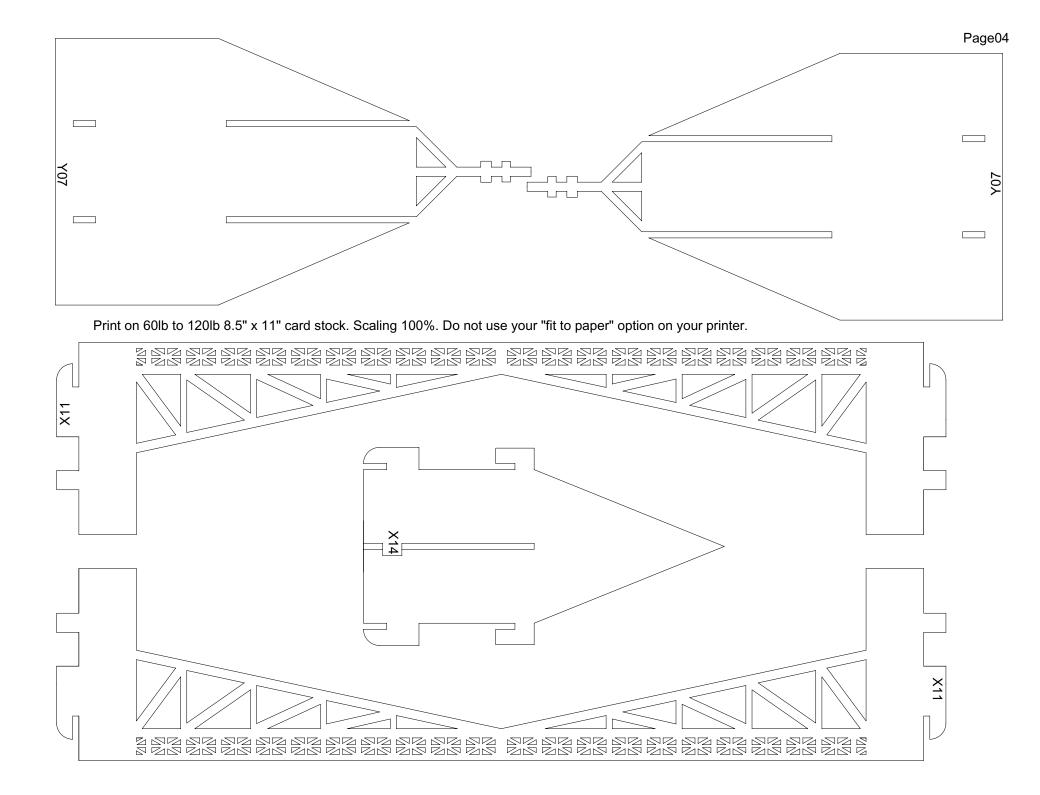

Print on 60lb to 120lb 8.5" x 11" card stock. Scaling 100%. Do not use your "fit to paper" option on your printer.