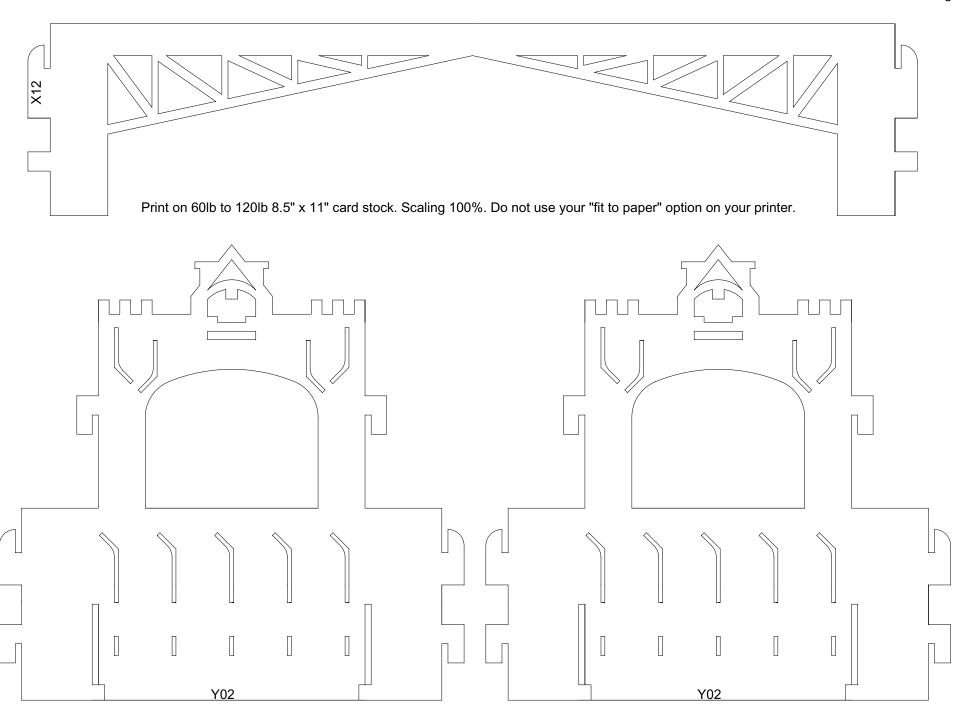

Print on 60lb to 120lb 8.5" x 11" card stock. Scaling 100%. Do not use your "fit to paper" option on your printer.

Print on 60lb to 120lb 8.5" x 11" card stock. Scaling 100%. Do not use your "fit to paper" option on your printer.