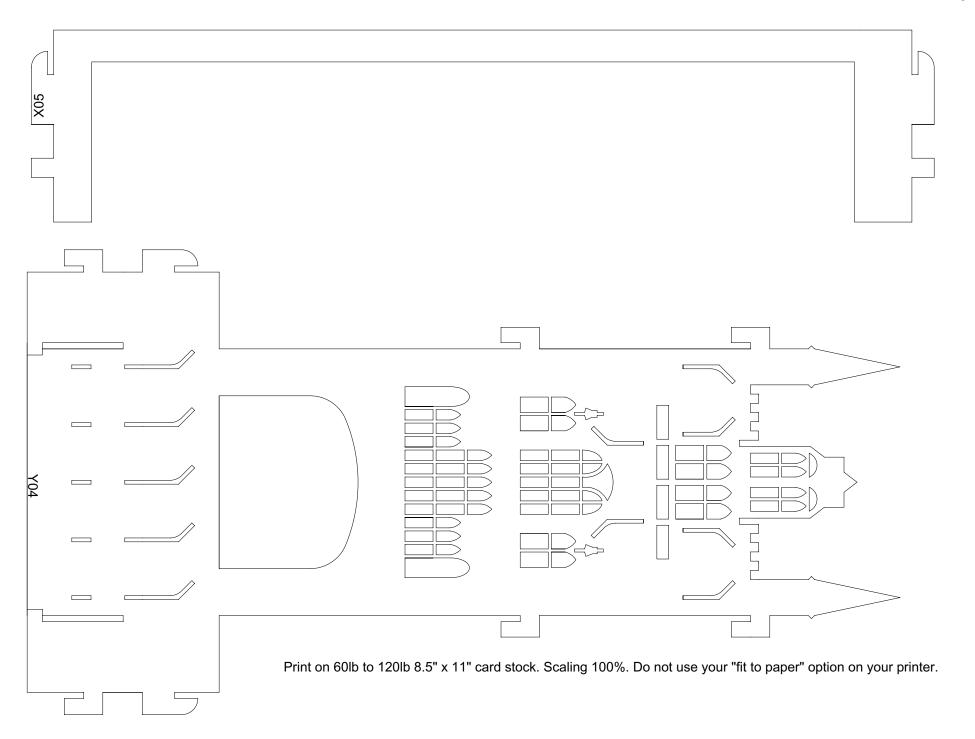

Print on 60lb to 120lb 8.5" x 11" card stock. Scaling 100%. Do not use your "fit to paper" option on your printer.

Print on 60lb to 120lb 8.5" x 11" card stock. Scaling 100%. Do not use your "fit to paper" option on your printer.