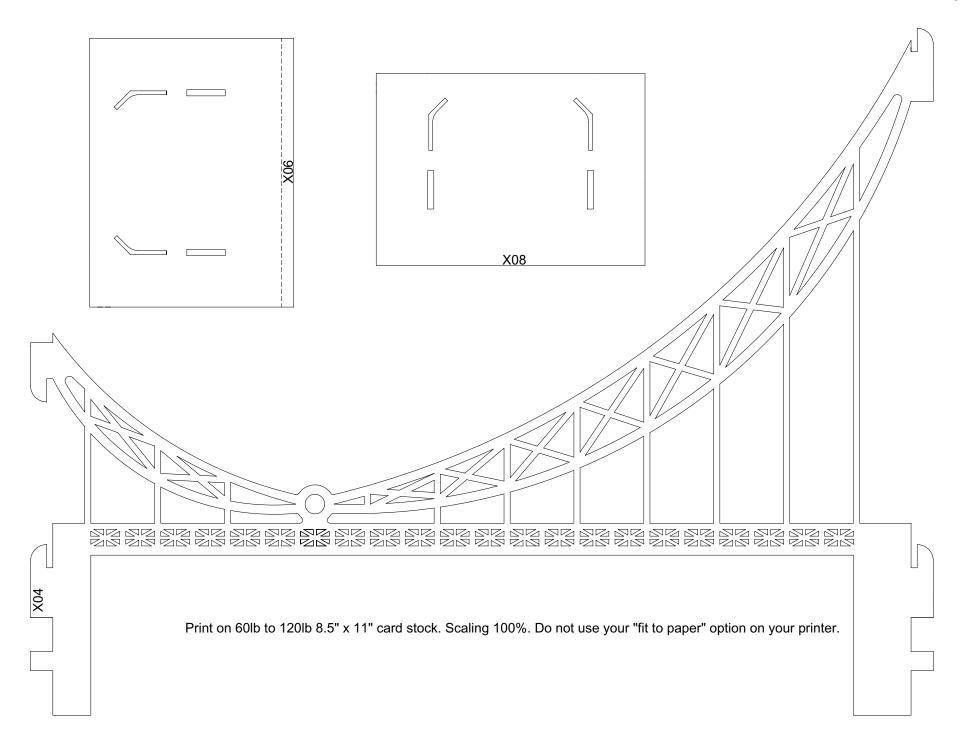

Print on 60lb to 120lb 8.5" x 11" card stock. Scaling 100%. Do not use your "fit to paper" option on your printer.

Print on 60lb to 120lb 8.5" x 11" card stock. Scaling 100%. Do not use your "fit to paper" option on your printer.