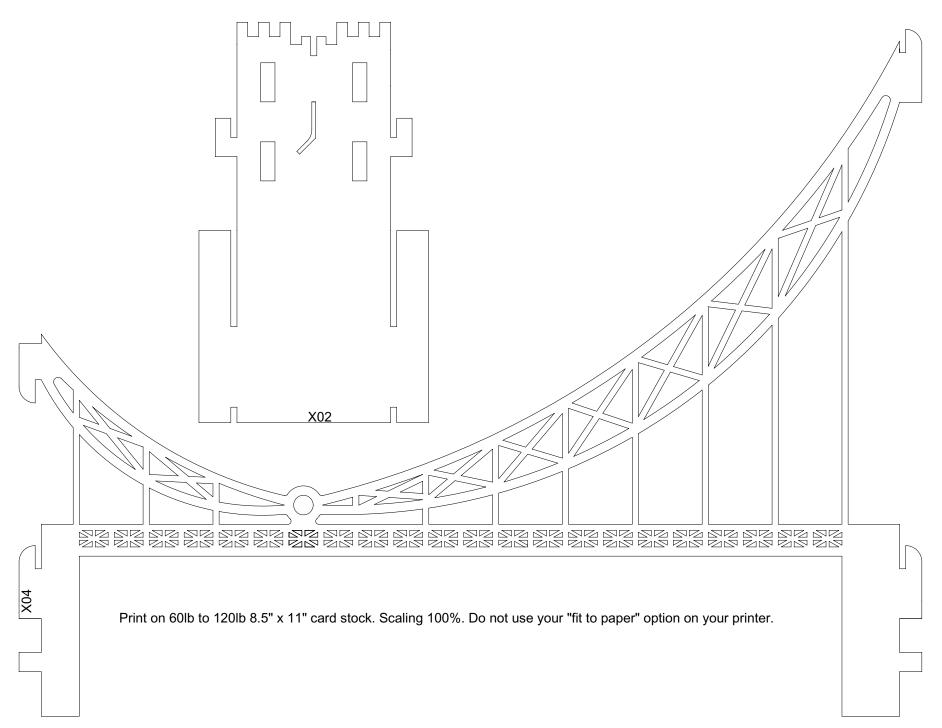

Print on 60lb to 120lb 8.5" x 11" card stock. Scaling 100%. Do not use your "fit to paper" option on your printer.

Print on 60lb to 120lb 8.5" x 11" card stock. Scaling 100%. Do not use your "fit to paper" option on your printer.